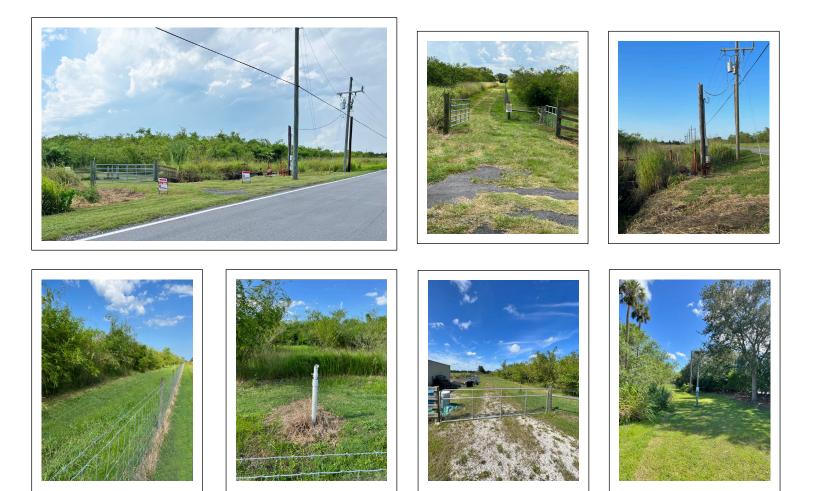

- Micro-jet Irrigation System with 4" PVC Underground Main Lines
- Sub-Surface Drainage: 4" Plastic Perforated Drain Lines; Outfall to Header Canal
- Artesian Well with 125 Amp Service to 5hp Irrigation Pump
- Gated Entrance from Paved Road, Fully Field Fenced Perimeter
- 30' Ingress/Egress Easement to Pineapple Lane at Southwest Corner
- SL County PIDs: 2214-501-0001-000-8 & 2214-501-0002-000-5