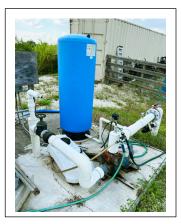

- Micro-jet Irrigation System with 4" PVC Underground Main Lines
- Sub-Surface Drainage: 4" Plastic Perforated Drain Lines; Outfall to Header Canal
- Artesian Well with 125 Amp Service to 5hp Irrigation Pump
- Gated Entrance from Paved Road, Fully Field Fenced Perimeter
- 30' Ingress/Egress Easement to Pineapple Lane at Southwest Corner
- SL County PIDs: 2214-501-0001-000-8 & 2214-501-0002-000-5