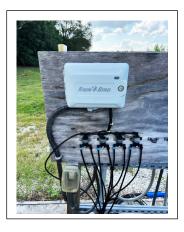

- Micro-jet Irrigation System with 4" PVC Underground Main Lines
- Sub-Surface Drainage: 4" Plastic Perforated Drain Lines; Outfall to Header Canal
- Artesian Well with 125 Amp Service to 5hp Irrigation Pump
- Gated Entrance from Paved Road, Fully Field Fenced Perimeter
- 30' Ingress/Egress Easement to Pineapple Lane at Southwest Corner
- SL County PIDs: 2214-501-0001-000-8 & 2214-501-0002-000-5