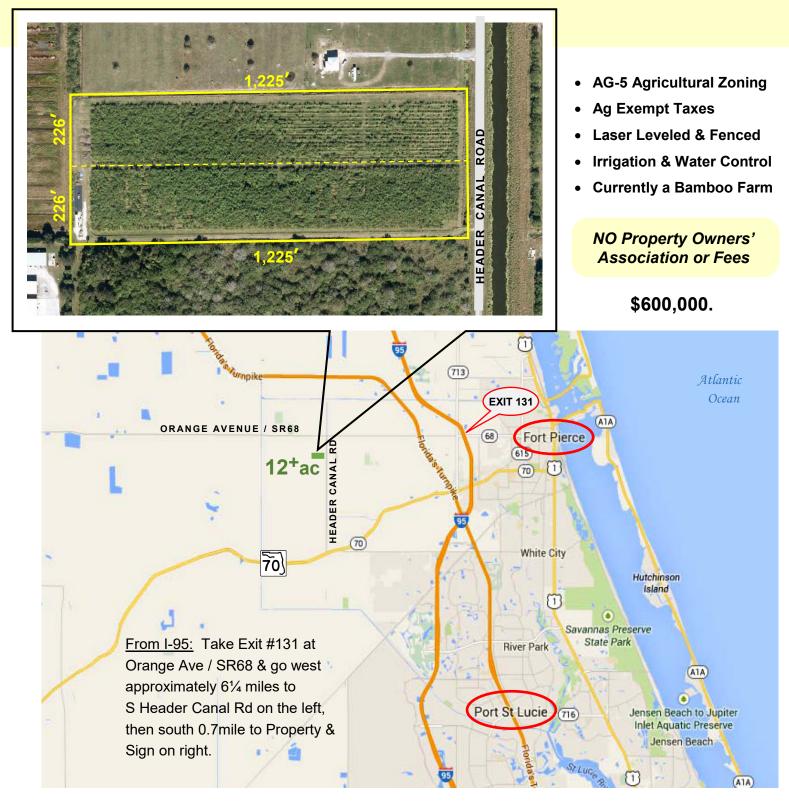

## **12.3ac Ag Land** 2 Platted 6.17ac Lots Selling Together

South Header Canal Rd, Saint Lucie County, FL 34945

mark walters
 & conpany
 real estate brokers & auctioneers

www.waltersco.com • email: mark@waltersco.com 531 South US Hwy 1, Suite B • Fort Pierce, FL 34950 Office (772) 468-8306 • Cell (772) 201-5650

- Micro-jet Irrigation System with 4" PVC Underground Main Lines
- Sub-Surface Drainage: 4" Plastic Perforated Drain Lines; Outfall to Header Canal
- Artesian Well with 125 Amp Service to 5hp Irrigation Pump
- Gated Entrance from Paved Road, Fully Field Fenced Perimeter
- 30' Ingress/Egress Easement to Pineapple Lane at Southwest Corner
- SL County PIDs: 2214-501-0001-000-8 & 2214-501-0002-000-5