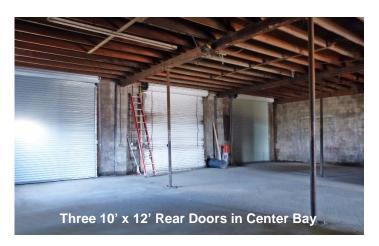

## Industrial Building on 2.64ac 8,410sf Shop/Warehouse & Offices

415 Angle Road, Saint Lucie County, FL

- 8,410sf CBS Building: Divided Warehouse / Shop plus 4 Offices and 3 Restrooms
- 3.450sf Warehouse with 6 Grade Level Roll Doors: three 12' x 12' and three 10' x 12'
- 1,500sf Shop / Warehouse with 10' x 10' Roll Door; Separate Storage / Parts Room with Roll Door
- 2+ac Yard with 6' Chain Link Security Fencing and 3 Roll-Gated Entrances
- St Lucie County IL- Light Industrial Zoning; PID: 2408-213-0003-000-3; 2016 RE Taxes \$5,961.
- Location Offers Excellent Access to I-95; is serviced by Well Water and Septic System
- Zoning allows many varied uses including production, distribution & repair facilities
- From I-95: take Exit 131 at Orange Ave, go E 2 miles to Angle Rd, then N .4mi to property on left

## **Property Photos**

Mark's Cell: (772) 201-5650

Email: mark@waltersco.com

www.waltersco.com