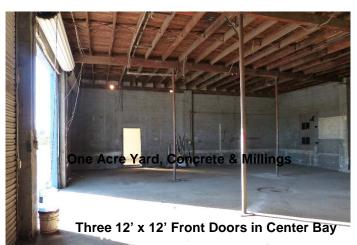

## Industrial Building on 2.64ac 8,410sf Shop/Warehouse & Offices

415 Angle Road, Saint Lucie County, FL

- 8,410sf CBS Building: Divided Warehouse / Shop plus 4 Offices and 3 Restrooms
- 3.450sf Warehouse with 6 Grade Level Roll Doors: three 12' x 12' and three 10' x 12'
- 1,500sf Shop / Warehouse with 10' x 10' Roll Door; Separate Storage / Parts Room with Roll Door
- 2+ac Yard with 6' Chain Link Security Fencing and 3 Roll-Gated Entrances
- St Lucie County IL- Light Industrial Zoning; PID: 2408-213-0003-000-3; 2016 RE Taxes \$5,961.
- Location Offers Excellent Access to I-95; is serviced by Well Water and Septic System
- Zoning allows many varied uses including production, distribution & repair facilities
- From I-95: take Exit 131 at Orange Ave, go E 2 miles to Angle Rd, then N .4mi to property on left

## **Property Photos**

Mark's Cell: (772) 201-5650

Email: mark@waltersco.com

www.waltersco.com