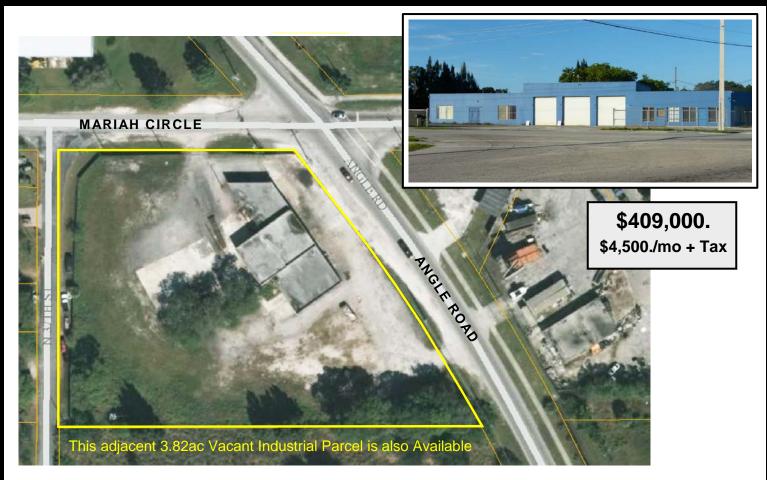

## FOR SALE/LEASE

## Industrial Building on 2.64ac 8,410sf Shop/Warehouse & Offices

415 Angle Road, Saint Lucie County, FL

- 8,410sf CBS Building: Divided Warehouse / Shop plus 4 Offices and 3 Restrooms
- 3.450sf Warehouse with 6 Grade Level Roll Doors: three 12' x 12' and three 10' x 12'
- 1,500sf Shop / Warehouse with 10' x 10' Roll Door; Separate Storage / Parts Room with Roll Door
- 2+ac Yard with 6' Chain Link Security Fencing and 3 Roll-Gated Entrances
- St Lucie County IL- Light Industrial Zoning; PID: 2408-213-0003-000-3; 2016 RE Taxes \$5,961.
- Location Offers Excellent Access to I-95; is serviced by Well Water and Septic System
- Zoning allows many varied uses including production, distribution & repair facilities
- From I-95: take Exit 131 at Orange Ave, go E 2 miles to Angle Rd, then N .4mi to property on left