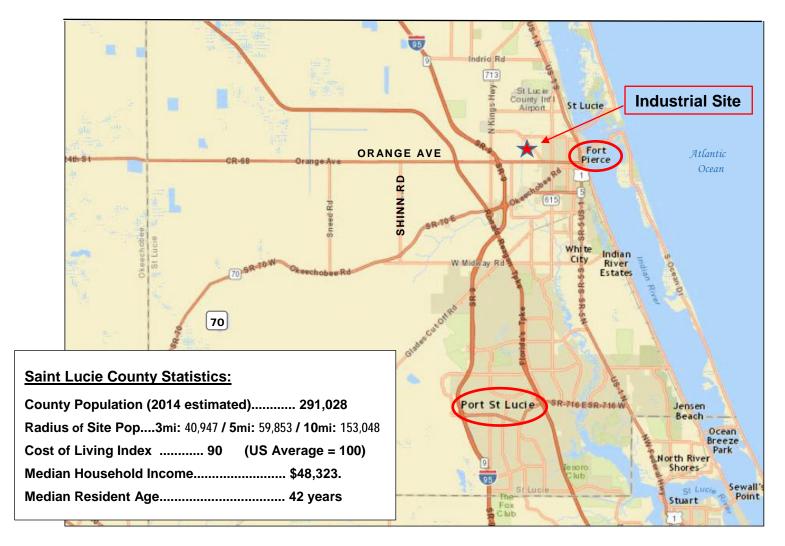

## Industrial Building on 2.64ac 8,410sf Shop/Warehouse & Offices

415 Angle Road, Saint Lucie County, FL

- 8,410sf CBS Building: Divided Warehouse / Shop plus 4 Offices and 3 Restrooms
- 3.450sf Warehouse with 6 Grade Level Roll Doors: three 12' x 12' and three 10' x 12'
- 1,500sf Shop / Warehouse with 10' x 10' Roll Door; Separate Storage / Parts Room with Roll Door
- 2+ac Yard with 6' Chain Link Security Fencing and 3 Roll-Gated Entrances
- St Lucie County IL- Light Industrial Zoning; PID: 2408-213-0003-000-3; 2016 RE Taxes \$5,961.
- Location Offers Excellent Access to I-95; is serviced by Well Water and Septic System
- Zoning allows many varied uses including production, distribution & repair facilities
- From I-95: take Exit 131 at Orange Ave, go E 2 miles to Angle Rd, then N .4mi to property on left