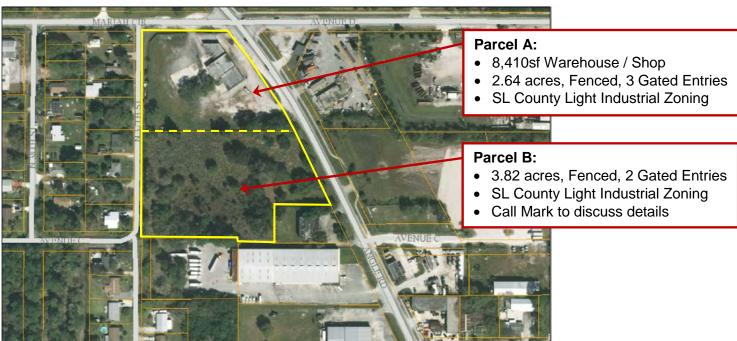

## Industrial Building on 2.64ac 8,410sf Shop/Warehouse & Offices

415 Angle Road, Saint Lucie County, FL

- 8,410sf CBS Building: Divided Warehouse / Shop plus 4 Offices and 3 Restrooms
- 3.450sf Warehouse with 6 Grade Level Roll Doors: three 12' x 12' and three 10' x 12'
- 1,500sf Shop / Warehouse with 10' x 10' Roll Door; Separate Storage / Parts Room with Roll Door
- 2+ac Yard with 6' Chain Link Security Fencing and 3 Roll-Gated Entrances
- St Lucie County IL- Light Industrial Zoning; PID: 2408-213-0003-000-3; 2016 RE Taxes \$5,961.
- Location Offers Excellent Access to I-95; is serviced by Well Water and Septic System
- Zoning allows many varied uses including production, distribution & repair facilities
- From I-95: take Exit 131 at Orange Ave, go E 2 miles to Angle Rd, then N .4mi to property on left