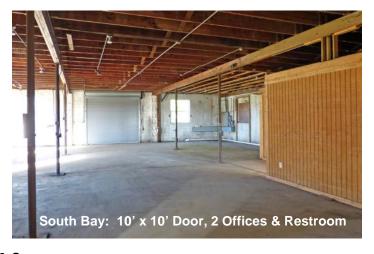

## Industrial Building on 2.64ac 8,410sf Shop/Warehouse & Offices

415 Angle Road, Saint Lucie County, FL

- 8,410sf CBS Building: Divided Warehouse / Shop plus 4 Offices and 3 Restrooms
- 3.450sf Warehouse with 6 Grade Level Roll Doors: three 12' x 12' and three 10' x 12'
- 1,500sf Shop / Warehouse with 10' x 10' Roll Door; Separate Storage / Parts Room with Roll Door
- 2+ac Yard with 6' Chain Link Security Fencing and 3 Roll-Gated Entrances
- St Lucie County IL- Light Industrial Zoning; PID: 2408-213-0003-000-3; 2016 RE Taxes \$5,961.
- Location Offers Excellent Access to I-95; is serviced by Well Water and Septic System
- Zoning allows many varied uses including production, distribution & repair facilities
- From I-95: take Exit 131 at Orange Ave, go E 2 miles to Angle Rd, then N .4mi to property on left

## **Property Photos**

Mark's Cell: (772) 201-5650

Email: mark@waltersco.com

www.waltersco.com