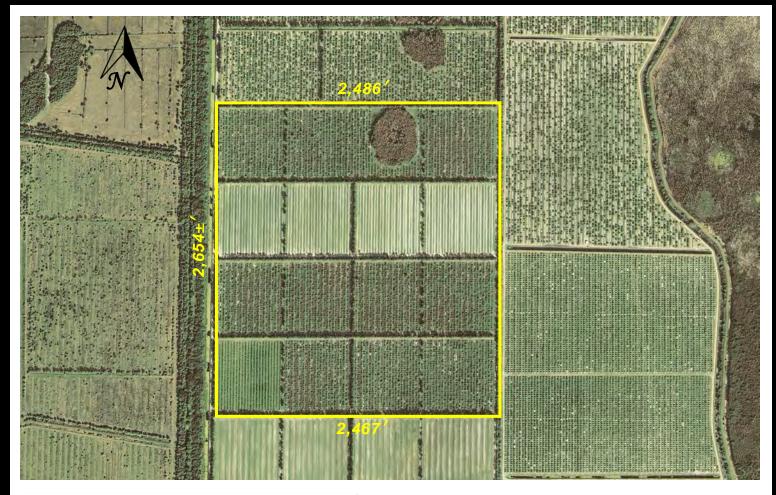

## 153<sup>±</sup>ac Grove

## Orange Avenue Extension, Saint Lucie County, FL 34945

- 153±ac Grove Parcel
- 8ac in Citrus Production, 2024-2025 Season
- 50ft Double-Bed Rows throughout, Microjet Irrigation
- Ag-Exempt taxes for grove use: 2024 \$2,323.24
- Member of Orange Avenue Citrus Growers Assoc. which provides Water Management & Road Maintenance
- St Lucie County PID # 1109-311-0001-000-9

153ac GROVE in NW quadrant of Orange Ave Citrus Growers Assoc (OACGA).

OACGA FEES for Irrigation Water, Drainage & Pump Systems and Road Maintenance are

\$115 per acre annually (\$85. Base Operations + \$30. Special Assessment for Improvements).