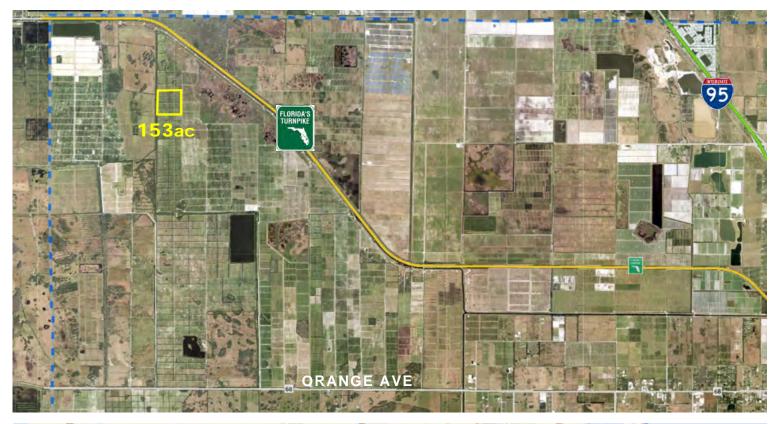

## 153<sup>±</sup>ac Grove

## Orange Avenue Extension, Saint Lucie County, FL 34945

- 153±ac Grove Parcel
- 8ac in Citrus Production, 2024-2025 Season
- 50ft Double-Bed Rows throughout, Microjet Irrigation
- Ag-Exempt taxes for grove use: 2024 \$2,323.24
- Member of Orange Avenue Citrus Growers Assoc. which provides Water Management & Road Maintenance
- St Lucie County PID # 1109-311-0001-000-9

153ac GROVE in NW quadrant of Orange Ave Citrus Growers Assoc (OACGA).

OACGA FEES for Irrigation Water, Drainage & Pump Systems and Road Maintenance are

\$115 per acre annually (\$85. Base Operations + \$30. Special Assessment for Improvements).