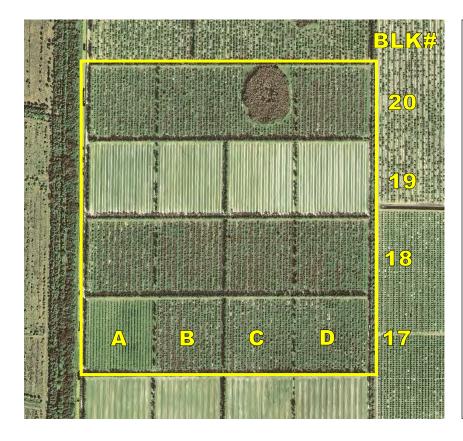

## **Property Information**

- <u>4 Blocks</u> (17- 20 south to north) 50ft beds. Original planting 1983 @ 98 trees/ac
- <u>20</u> Management ended; includes 4.56±ac HAMMOCK
- <u>19</u> Bedded w/ irrigation polytube laid, READY TO PLANT @ 145-175 trees/ac
- <u>18</u> Management ended
- <u>17A</u> 8ac assorted Red Grapefruit @ 175 trees/acre; Grower Trial planted 2021
- <u>17B,C,D</u> Management ended