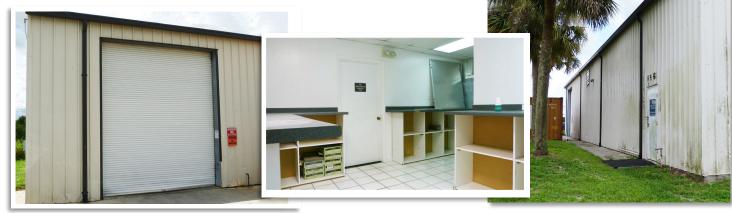

## 3,900sf (39' x 100') Warehouse / Shop with 800sf of Offices

- Saint Lucie County zoning : IL Light Industrial
- Located in Carboy Industrial Park, Orange Ave, Fort Pierce
- Front: 1 Rollup door (14' H x 12' W) and metal entry door at Offices
- 16ft Wall Height and 2<sup>nd</sup> metal entry door at rear (south side)
- 2 Private Offices, Reception & Lobby, Storage/ Multi-use Room & Bathroom
- Designated Area of Paved Tenant Parking at front of Building
- 3-phase 400amp electric service w/ 3-phase disconnects
- Lease Terms Offered: \$4,900. / month, 1-yr minimum
- CALL FOR APPOINTMENT to View the Property