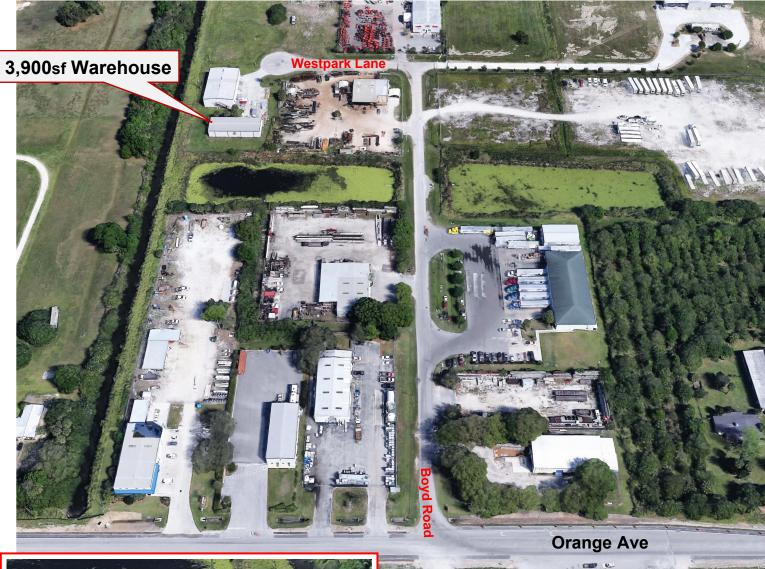

## **3,900sf Light Industrial Warehouse & Offices**

15965 Westpark Lane, Saint Lucie County, Florida

Office: (772) 468-8306 Mark: (772) 201-5650 mark@waltersco.com www.WaltersCo.com

Mark Walters & Company 531 South US Highway 1, Ste B, Fort Pierce, FL 34950

## 3,900sf (39' x 100') Warehouse / Shop with 800sf of Offices

- Saint Lucie County zoning : IL Light Industrial
- Located in Carboy Industrial Park, Orange Ave, Fort Pierce
- Front: 1 Rollup door (14' H x 12' W) and metal entry door at Offices
- 16ft Wall Height and 2<sup>nd</sup> metal entry door at rear (south side)
- 2 Private Offices, Reception & Lobby, Storage/ Multi-use Room & Bathroom
- Designated Area of Paved Tenant Parking at front of Building
- 3-phase 400amp electric service w/ 3-phase disconnects
- Lease Terms Offered: \$4,900. / month, 1-yr minimum
- CALL FOR APPOINTMENT to View the Property