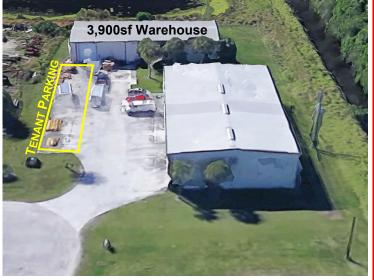

## 3,900sf (39' x 100') Warehouse / Shop with 800sf of Offices

- Saint Lucie County zoning : IL Light Industrial
- Located in Carboy Industrial Park, Orange Ave, Fort Pierce
- Front: 1 Rollup door (14' H x 12' W) and metal entry door at Offices
- 16ft Wall Height and 2<sup>nd</sup> metal entry door at rear (south side)
- 2 Private Offices, Reception & Lobby, Storage/ Multi-use Room & Bathroom
- Designated Area of Paved Tenant Parking at front of Building
- 3-phase 400amp electric service w/ 3-phase disconnects
- Lease Terms Offered: \$4,900. / month, 1-yr minimum
- CALL FOR APPOINTMENT to View the Property